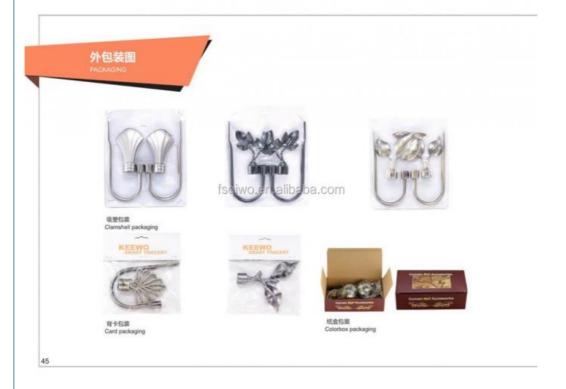

### Packing&colour

#### **Packaging**

1.PVC packing 2.Hot shrink

3.Skin packing5. Backer card4.Carton packaging6.Simple packing

7.As customers require