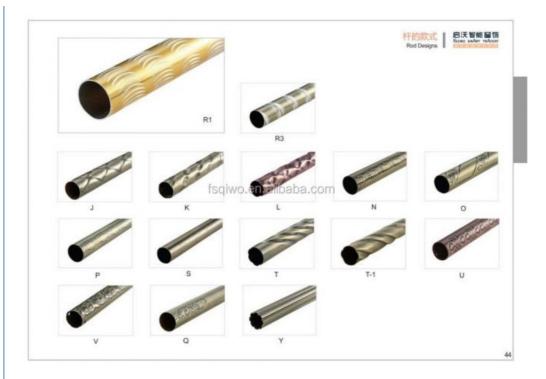

# Rod design

**Curtain Pole** 

Diameters 16mm,19mm,22mm,25mm,25mm,35mm or as per the customerization

Pipe Type Plain pipe,twisted pipe,embossed pipe,chromed pipe

Pipe Material Iron, Aluminum, stainless steel

Pipe Thickness 0.5mm,0.6mm,0.7mm,0.8mm,1.0mm etc.