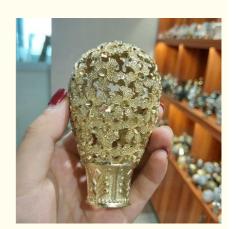

## **Product Show**

The size of finials is 28mm.Pls ask customer service if there is inventory before order. If there is no stock, the minimum order quantity is 1000pcs.

Contact me,pls click here>>>>>

#### **Curtain rod Finial**

Finial material

Iron, Aluminum, Zinc-alloy, Resin

Treatment

Painting, Plating

Diameters 16mm,19mm,22mm,25mm,28mm,35mm or as per the customenization
Finial colour Antique bronze,Antigue Copper,Peal Black,Polishing Black,Satin Nickle etc.
Finial style Europe and Russia simple and traditional designs,Arabic Muslim designs etc.