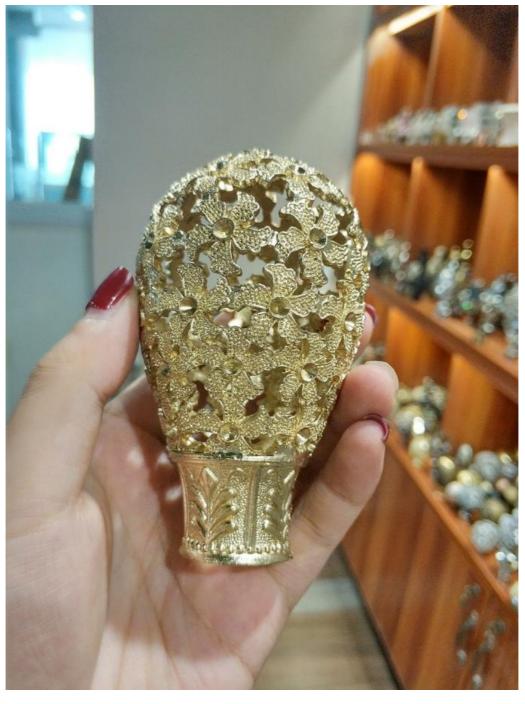

## **Product Show**

The size of finials is 28mm.Pls ask customer service if there is inventory before order. If there is no stock, the minimum order quantity is 1000pcs.

Contact me,pls click here>>>>>

## Keewo new design curtain rod!

New curtain rod end and caps! Curtain Rod Series in PVC Box, Fancy Curtain Pole /Track System of PVC Packing. High quality, new design

#### **Curtain rod Finial**

Finial material

Iron, Aluminum, Zinc-alloy, Resin

Treatment

Painting, Plating

Diameters 16mm,19mm,22mm,25mm,28mm,35mm or as per the customenization
Finial colour Antique bronze,Antigue Copper,Peal Black,Polishing Black,Satin Nickle etc.
Finial style Europe and Russia simple and traditional designs,Arabic Muslim designs etc.