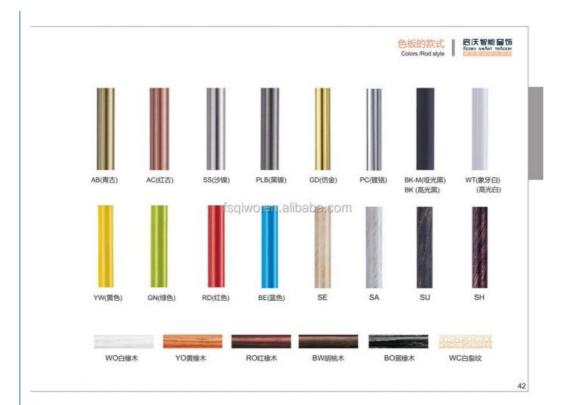

ns etc.

**Curtain Pole** 

Diameters 16mm,19mm,22mm,25mm,25mm,35mm or as per the customerization

Pipe Type Plain pipe,twisted pipe,embossed pipe,chromed pipe

Pipe Material Iron, Aluminum, stainless steel

Pipe Thickness 0.5mm,0.6mm,0.7mm,0.8mm,1.0mm etc.

Pipe Length Cut-measure(1-6m)

1.Single curtain rod

Pipe style 2.Double curtain rod 3.Extensible curtain rod

#### **Curtain Bracket**

Bracket Type Single bracket, Double bracket, Ceiling bracket, wall bracket etc.

Bracket Iron, Aluminum, zinc-alloy Material

Bracket 16mm,19mm,22mm,25mm,28mm,35mm

Diameter 16mm-16mm,16mm-19mm,19mm-19mm,19mm-25mm or as per the

customerization

### Packing&colour

#### **Packaging**

1.PVC packing 2.Hot shrink

3.Skin packing5. Backer card4.Carton packaging6.Simple packing

7.As customers require





# Rod design





# Our Company



KEEWO WINDOW DECOR developed product, fused of Chinese traditional culture theory and European and American Fashion design elements, not only beautiful, practical, refined and luxurious, but also has unique mute, ultra smooth, easy to install so as characteristics. Since Product listed winning the support and praise of masses customers at home and abroad.

















## Trade Show.

Since it opend, keewo take an active part in household building material decoration exhibition every year, showing our refind products to dealers at home and abroad ,winning the support and praise from the customers at home and abroad.

After years of market accumulation and precipitation, Keewo's products have been set up more than 200 franchise outlets in the country,