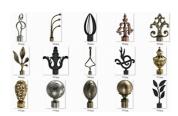

## **Product Show**

The size of finials is 28mm.Pls ask customer service if there is inventory before order. If there is no stock, the minimum order quantity is 1000pcs.

Contact me,pls click here>>>>>

#### **Curtain rod Finial**

Finial material

Iron, Aluminum, Zinc-alloy, Resin

Treatment

Painting, Plating

Diameters 16mm,19mm,22mm,25mm,28mm,35mm or as per the customenization
Finial colour Antique bronze,Antigue Copper,Peal Black,Polishing Black,Satin Nickle etc.
Finial style Europe and Russia simple and traditional designs,Arabic Muslim designs etc.