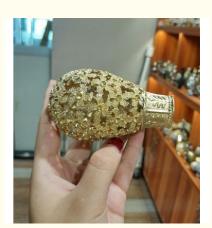

## **Product Show**

The size of finials is 28mm.Pls ask customer service if there is inventory before order. If there is no stock, the minimum order quantity is 1000pcs.

Contact me,pls click here>>>>>

#### **Curtain rod Finial**

Finial material

Iron, Aluminum, Zinc-alloy, Resin

Treatment

Painting, Plating

Diameters 16mm,19mm,22mm,25mm,28mm,35mm or as per the customenization
Finial colour Antique bronze,Antigue Copper,Peal Black,Polishing Black,Satin Nickle etc.
Finial style Europe and Russia simple and traditional designs,Arabic Muslim designs etc.