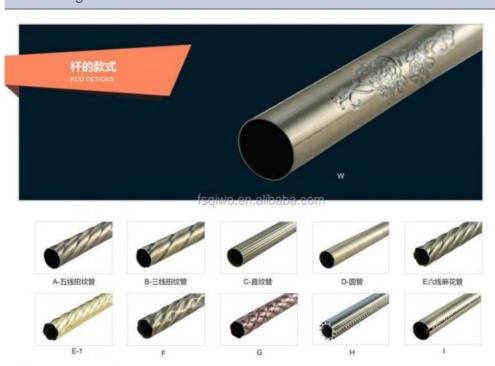

# Rod design

**Curtain Pole** 

Diameters 16mm,19mm,22mm,25mm,25mm,35mm or as per the customerization

Pipe Type Plain pipe,twisted pipe,embossed pipe,chromed pipe

Pipe Material Iron, Aluminum, stainless steel

Pipe Thickness 0.5mm,0.6mm,0.7mm,0.8mm,1.0mm etc.