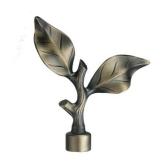

## **Product Show**

The size of finials is 28mm.Pls ask customer service if there is inventory before order. If there is no stock, the minimum order quantity is 1000pcs.

Contact me,pls click here>>>>>

## Keewo new design curtain rod!

New curtain rod end and caps! Curtain Rod Series in PVC Box, Fancy Curtain Pole /Track System of PVC Packing. High quality, new design

#### **Curtain rod Finial**

Finial material

Iron, Aluminum, Zinc-alloy, Resin

Treatment

Painting, Plating

Diameters 16mm,19mm,22mm,25mm,28mm,35mm or as per the customenization
Finial colour Antique bronze,Antigue Copper,Peal Black,Polishing Black,Satin Nickle etc.
Finial style Europe and Russia simple and traditional designs,Arabic Muslim designs etc.